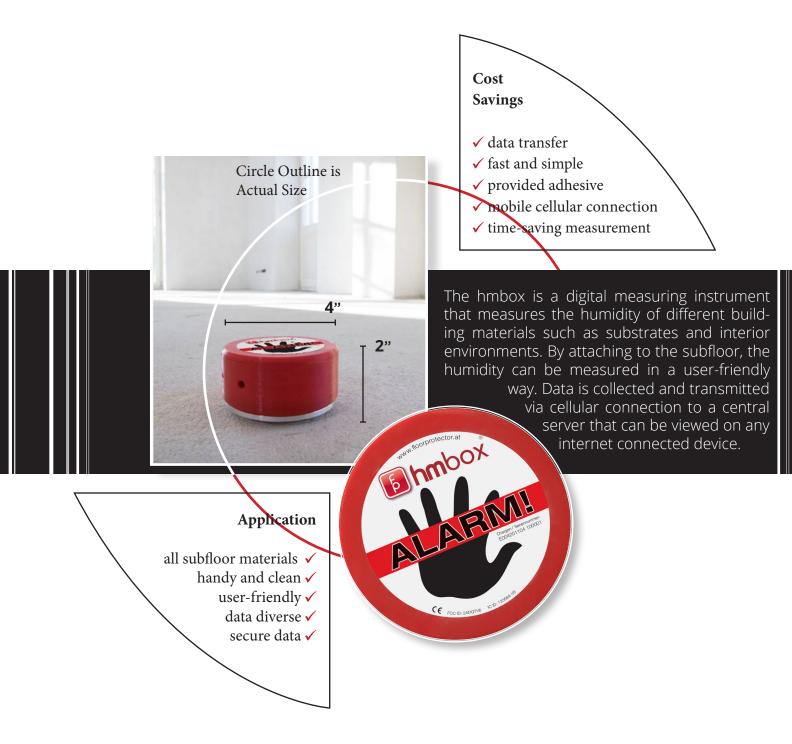

## **PRE-INSTALLATION**



## **NEVER BE KEPT IN THE DARK AGAIN!**









The results are available in a PDF format with possible access for several parties.





The measurement protocol meets audit requirements and is presented in graphical and tabular form.



## POST-INSTALLATION



## **NEVER BE KEPT IN THE DARK AGAIN!**

Monitor temperature and relative humidity as well as a data log for historical readings all concealed just below the hardwood surface.

fidbox

ELECTRONIC MONITORING SYSTEM

**FIDBOX LLC** PO BOX 26322 Wauwatosa, WI 53226 (844) 890-1986 ©2015 www.fidbox.net CES MOISTURE-BASED CLARK (844) 890-1986