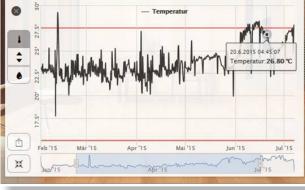

## **NEVER BE KEPT IN THE DARK AGAIN!**

Monitor temperature and relative humidity as well as a data log for historical readings all concealed just below the hardwood surface.

fidbox

ELECTRONIC MONITORING SYSTEM